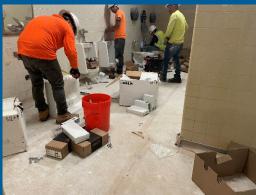

# **Progress Photos**

HVAC control panels installed

Remaining Plumbing Fixtures Installed

Epoxied Anchors Installed For Metal Canopy

ATLANTA PUBLIC SCHOOLS

Cafeteria being prepped for Prime/First coat paint