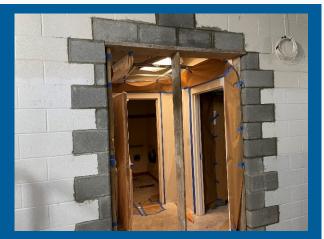

ing Complete
- Prepping Floor for Epoxy in Area E Ongoing
- Installation of low voltage data drops in Area A,B,C
- Install Bathroom Fixtures Ongoing
- Install Lights & low volt in ceiling grid in area A, B, C
- Insulation of Ductwork In Area E Ongoing
- Install Corridor Lights Ongoing
- CMU Infills brick laid Ongoing
- Courtyard Mulching Ongoing
- Install ceiling grid in Area D-East/West
- CMU Infills brick laid
- Cut Ceiling Tile Border
- Run Pipe for Generator
- Restroom Ceiling Work

### **Upcoming Activities 04/10/23-04/14/23**

- Paint Bathroom Ceilings
- Install Toilet Partitions
- Restroom Ceiling Work
- Stub line-sets through roof
- Mechanical Ceiling cover-up inspection
- Mechanical Pad concrete pour
- Vestibule Diamonds pour backs
- Concrete footing pour at sign and screen-wall



New Cased Opening at Area D-West



Rooftop Coping Installed





# **Progress Photos**



HVAC control panels installed



Remaining Plumbing Fixtures Installed



Epoxied Anchors Installed For Metal Canopy



ATLANTA PUBLIC SCHOOLS



Cafeteria being prepped for Prime/First coat paint



Packed Grout at column base plate

## **Project Schedule**

Schedule Status: On Schedule



## **Project Financials**

- Construction GMP: \$9,989,727.77
- Progress Billed to Date: \$4,262,671
- Budget Status: Within GMP