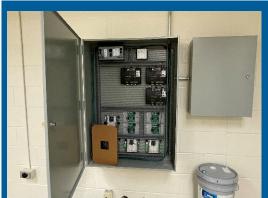

# **Progress Photos**

HVAC control panels installed

Remaining Plumbing Fixtures Installed

Epoxied Anchors Installed For Metal Canopy

ATLANTA PUBLIC SCHOOLS

Cafeteria being prepped for Prime/First coat paint